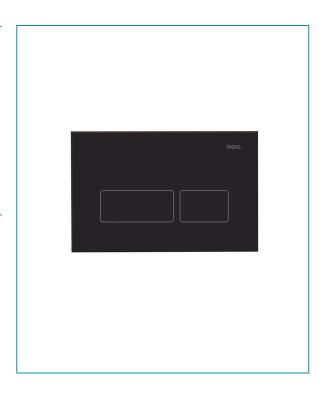

## **Concealed Cistern Front Panel**

## **Product Features**

- · Water-saving dual flush operation
- · Enlarged buttons for easy pressing
- · High impact resistance
- · Material designed for safety
- · Easy installation and maintenance

## **Product Specification**

Dimension : 236(L) x 152(H)mmMaterial (front panel) : Tempered glass

• Colour : Black

• To be paired with : M210F, M210Q, M210T