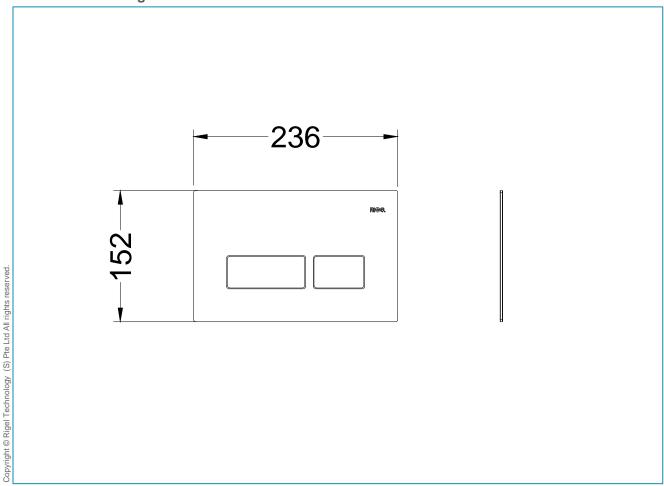

## **Product Specification**

Dimension : 236(L) x 152(H)mmMaterial (front panel) : Tempered glass

• Colour : Black

• To be paired with : M210F, M210Q, M210T

## **Technical Drawing**

Rev 0.1 Date 11.03.2021 **DISCLAIMER**: While every effort has been made to ensure factual accuracy, the information presented is subject to changes due to requirements in different sites, markets and / or countries. Rigel reserves the right to make the necessary amendments at any time without prior notice.